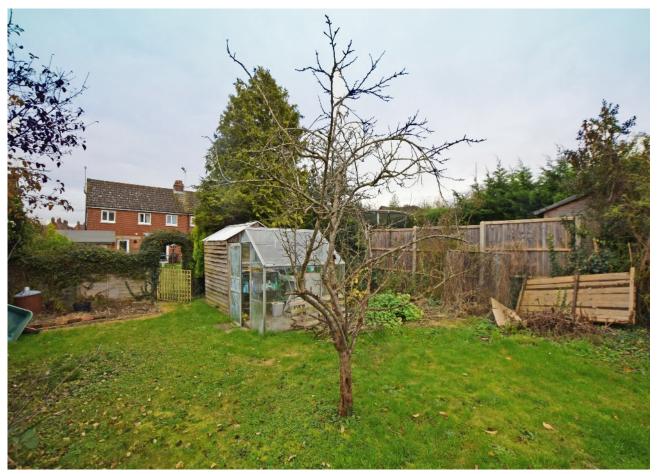

#### DESCRIPTION

This well proportioned village house offers good size rooms and has plenty of scope for improvement and enlargement subject to the usual planning consents. The rear garden is a particular feature of the property with large expanse of lawn, shrub borders, small trees and various sheds. There is parking to the front for several vehicles. There is gas central heating as well as double glazing throughout.