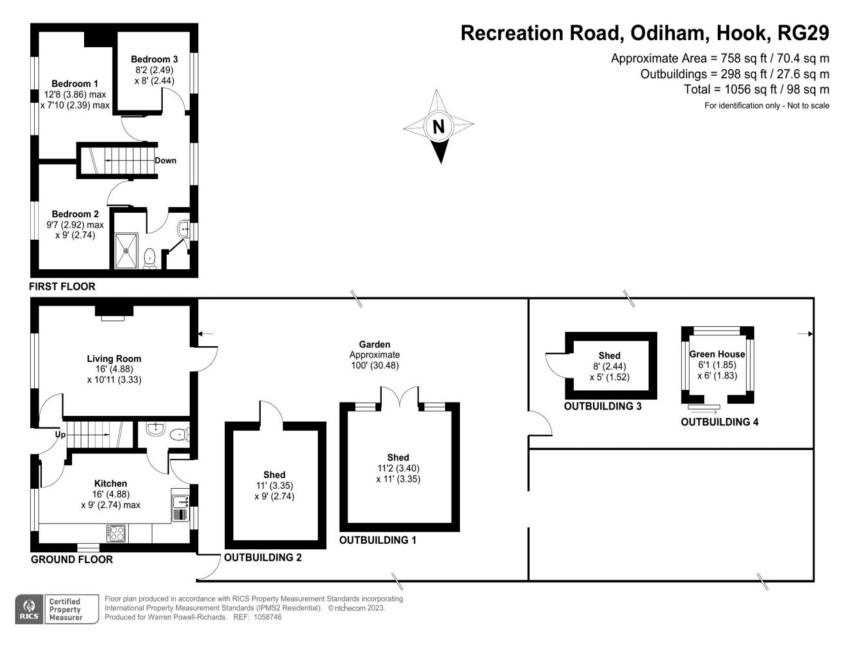

## A 3 bedroom semi-detached house with off road parking and a large garden in the popular village of Odiham.

- 3 bedrooms
- Living room with fireplace
- Fitted kitchen
- Downstairs cloakroom
- Shower room
- Delightful rear garden
- Driveway parking

#### DESCRIPTION

This well proportioned village house offers good size rooms and has plenty of scope for improvement and enlargement subject to the usual planning consents. The rear garden is a particular feature of the property with large expanse of lawn, shrub borders, small trees and various sheds. There is parking to the front for several vehicles. There is gas central heating as well as double glazing throughout.