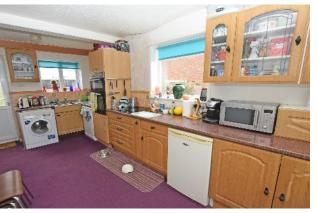

## A 3 bedroom semi-detached house with off road parking and a large garden in the popular village of Odiham.

- 3 bedrooms
- Living room with fireplace
- Fitted kitchen
- Downstairs cloakroom
- Shower room
- Delightful rear garden
- Driveway parking

#### DESCRIPTION

This well proportioned village house offers good size rooms and has plenty of scope for improvement and enlargement subject to the usual planning consents. The rear garden is a particular feature of the property with large expanse of lawn, shrub borders, small trees and various sheds. There is parking to the front for several vehicles. There is gas central heating as well as double glazing throughout.