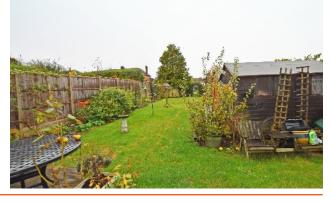

#### DESCRIPTION

This well proportioned village house offers good size rooms and has plenty of scope for improvement and enlargement subject to the usual planning consents. The rear garden is a particular feature of the property with large expanse of lawn, shrub borders, small trees and various sheds. There is parking to the front for several vehicles. There is gas central heating as well as double glazing throughout.